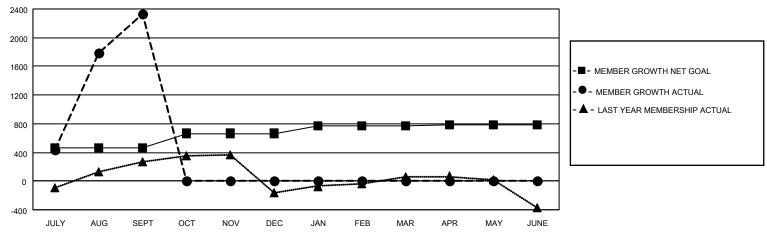

## GOALS AND ACTUAL MEMBERS CUMULATIVE

| DROPPED CLUBS: 0           |     | 263 CLUBS OF 434 ADDED 1 OR MORE | GENDER DISTRIBUTION        |                |       |
|----------------------------|-----|----------------------------------|----------------------------|----------------|-------|
|                            |     | NEW MEMBERS                      | MALE                       | 8,334 (76.25%) |       |
| DROPPED MEMBERS            |     |                                  | FEMALE                     | 2,596 (23.75%) |       |
| DECEASED                   | 2   | CLICK HERE FOR CUMULATIVE        | TOTAL FAMILY UNIT MEMBERS  |                | 7,432 |
| CLUB CANCELLED 0 OTHER 218 |     | MEMBERSHIP DATA                  | FAMILY MEMBERS PAYING HALF |                | 4,810 |
| TOTAL                      | 220 |                                  | DUES                       |                |       |

## MONTHLY MEMBERSHIP PROGRESS REPORT

LOCATION NEPAL District 325B2 Results as of: 9/30/2020

| Clubs         |               |             |               | Members               |                        |                         |                                                    |  |
|---------------|---------------|-------------|---------------|-----------------------|------------------------|-------------------------|----------------------------------------------------|--|
|               | RESULTS FOR   | R 2020-2021 |               | RESULTS FOR 2020-2021 |                        |                         |                                                    |  |
| QUARTER       | NEW CLUB GOAL | NEW CLUBS   | DROPPED CLUBS | QUARTER MEME          | BER GROWTH NET<br>GOAL | MEMBER GROWTH<br>ACTUAL | DROPPED<br>MEMBERS ACTUAL<br>(including transfers) |  |
| JULY/AUG/SEPT | 20            | 46          | 0             | JULY/AUG/SEPT         | 465                    | 2582                    | 221                                                |  |
| OCT/NOV/DEC   | 10            | 0           | 0             | OCT/NOV/DEC           | 200                    | 0                       | 0                                                  |  |
| JAN/FEB/MAR   | 2             | 0           | 0             | JAN/FEB/MAR           | 100                    | 0                       | 0                                                  |  |
| APR/MAY/JUNE  | 1             | 0           | 0             | APR/MAY/JUNE          | 20                     | 0                       | 0                                                  |  |