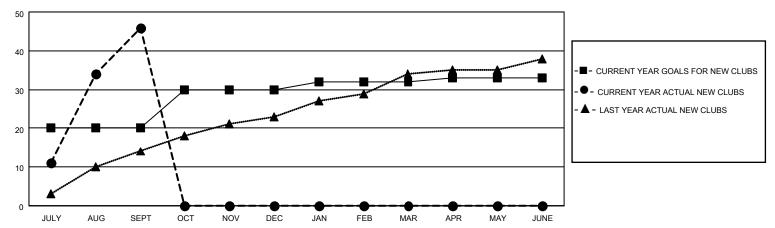

## GOALS AND ACTUAL NEW CLUBS CUMULATIVE

## MONTHLY MEMBERSHIP PROGRESS REPORT

LOCATION NEPAL District 325B2 Results as of: 9/30/2020

| Clubs         |               |             |               | Members               |                        |                         |                                                    |  |
|---------------|---------------|-------------|---------------|-----------------------|------------------------|-------------------------|----------------------------------------------------|--|
|               | RESULTS FOR   | R 2020-2021 |               | RESULTS FOR 2020-2021 |                        |                         |                                                    |  |
| QUARTER       | NEW CLUB GOAL | NEW CLUBS   | DROPPED CLUBS | QUARTER MEME          | BER GROWTH NET<br>GOAL | MEMBER GROWTH<br>ACTUAL | DROPPED<br>MEMBERS ACTUAL<br>(including transfers) |  |
| JULY/AUG/SEPT | 20            | 46          | 0             | JULY/AUG/SEPT         | 465                    | 2582                    | 221                                                |  |
| OCT/NOV/DEC   | 10            | 0           | 0             | OCT/NOV/DEC           | 200                    | 0                       | 0                                                  |  |
| JAN/FEB/MAR   | 2             | 0           | 0             | JAN/FEB/MAR           | 100                    | 0                       | 0                                                  |  |
| APR/MAY/JUNE  | 1             | 0           | 0             | APR/MAY/JUNE          | 20                     | 0                       | 0                                                  |  |